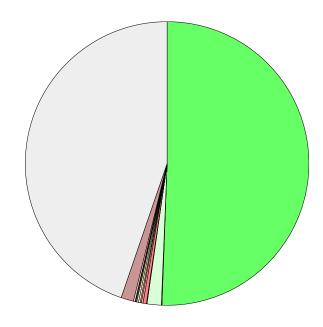

# Question responses: 737 (47.80%)

|                   | % Total | % Answer | Count |
|-------------------|---------|----------|-------|
| Yes               | 4.22%   | 8.82%    | 65    |
| No                | 42.61%  | 89.15%   | 657   |
| Prefer not to say | 0.97%   | 2.04%    | 15    |
| [No Response]     | 52.20%  |          | 805   |
| Total             | 100.00% | 100.00%  | 1.542 |