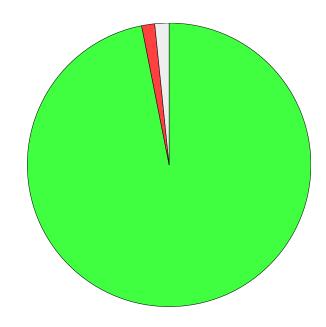

|                   | % Total | % Answer | Count |
|-------------------|---------|----------|-------|
| Yes               | 49.87%  | 97.10%   | 769   |
| No                | 0.06%   | 0.13%    | 1     |
| Prefer not to say | 1.43%   | 2.78%    | 22    |
| [No Response]     | 48.64%  |          | 750   |
| Total             | 100.00% | 100.00%  | 1,542 |