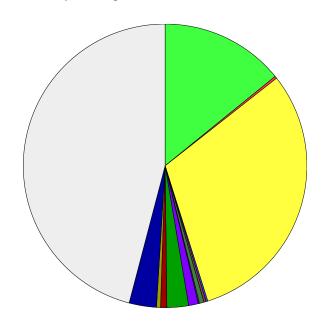

|                                  | % Total | % Answer | Frequency | Count |
|----------------------------------|---------|----------|-----------|-------|
| Physical Impairment              | 9.16%   | 53.43%   | 9.60%     | 148   |
| Sensory Impairment               | 1.18%   | 6.86%    | 1.23%     | 19    |
| Learning Disability / Difficulty | 0.06%   | 0.36%    | 0.06%     | 1     |
| Long-standing Illness            | 3.16%   | 18.41%   | 3.31%     | 51    |
| Mental Health Condition          | 0.87%   | 5.05%    | 0.91%     | 14    |
| Autistic Spectrum                | 0.00%   | 0.00%    | 0.00%     | 0     |
| Developmental Condition          | 0.31%   | 1.81%    | 0.32%     | 5     |
| Other                            | 2.41%   | 14.08%   | 2.53%     | 39    |
| [No Response]                    | 82.86%  |          | 86.84%    | 1,339 |
| Total                            | 100.00% | 100.00%  | 0%        | 1,616 |