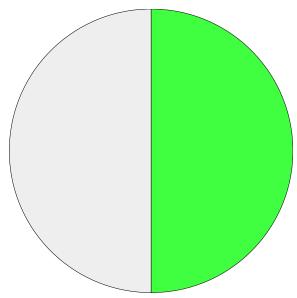

Since the introduction of the wheelie bins, do you recycle more or less than before?

|              | % Total | % Answer | Count |
|--------------|---------|----------|-------|
| More         | 45.72%  | 46.41%   | 705   |
| Less         | 0.78%   | 0.79%    | 12    |
| The Same     | 52.01%  | 52.80%   | 802   |
| No Response] | 1.49%   |          | 23    |
| Total        | 100.00% | 100.00%  | 1,542 |