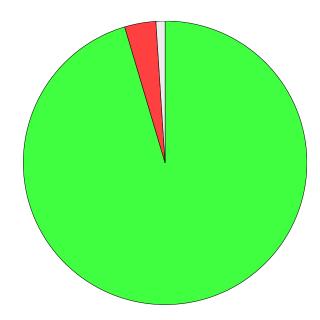

Since the introduction of the wheelie bins, do you recycle more or less than before?

|              | % Total | % Answer | Count |
|--------------|---------|----------|-------|
| More         | 45.72%  | 46.41%   | 705   |
| Less         | 0.78%   | 0.79%    | 12    |
| The Same     | 52.01%  | 52.80%   | 802   |
| No Response] | 1.49%   |          | 23    |
| Total        | 100.00% | 100.00%  | 1,542 |