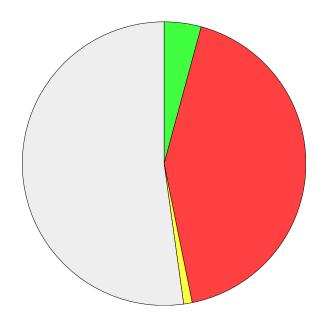

Since the introduction of the wheelie bins, do you recycle more or less than before?

|              | % Total | % Answer | Count |
|--------------|---------|----------|-------|
| More         | 45.72%  | 46.41%   | 705   |
| Less         | 0.78%   | 0.79%    | 12    |
| The Same     | 52.01%  | 52.80%   | 802   |
| No Response] | 1.49%   |          | 23    |
| Total        | 100.00% | 100.00%  | 1,542 |