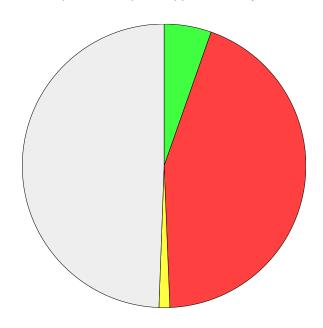

Do you find it easier to recycle with a wheelie bin than you did with a black box?

|              | % Total | % Answer | Count |
|--------------|---------|----------|-------|
| Yes          | 95.40%  | 96.40%   | 1,471 |
| No           | 3.57%   | 3.60%    | 55    |
| No Response] | 1.04%   |          | 16    |
| Total        | 100 00% | 100.00%  | 1 542 |