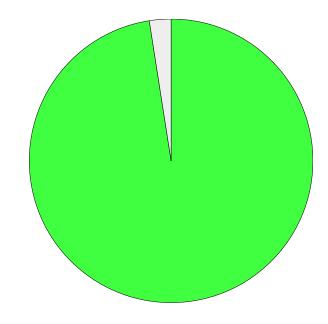

# Q1a

Question responses: 1504 (97.54%)

|              | % Total | % Answer | Count |
|--------------|---------|----------|-------|
| [Responses]  | 97.54%  | 100.00%  | 1,504 |
| No Response] | 2.46%   |          | 38    |
| Total        | 100.00% | 100.00%  | 1.542 |