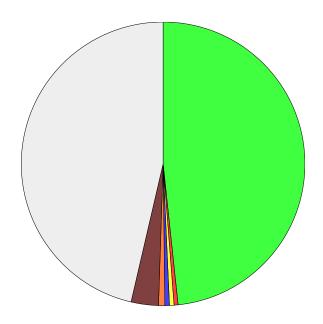

# **Ethnic Origin**

Question responses: **852 (55.25%)** 

|                                                       | % Total | % Answer | Count |
|-------------------------------------------------------|---------|----------|-------|
| White                                                 |         |          |       |
| English / Welsh / Scottish / Northern Irish / British | 50.58%  | 91.55%   | 780   |
| Irish                                                 | 0.06%   | 0.12%    | 1     |
| Gypsy or Irish Traveller                              | 0.00%   | 0.00%    | 0     |
| Any other White background                            | 1.62%   | 2.93%    | 25    |
| Asian or Asian British                                |         |          |       |
| Bangladeshi                                           | 0.06%   | 0.12%    | 1     |
| Indian                                                | 0.39%   | 0.70%    | 6     |
| Pakistani                                             | 0.19%   | 0.35%    | 3     |
| Chinese                                               | 0.13%   | 0.23%    | 2     |
| Any other Asian Background                            | 0.19%   | 0.35%    | 3     |
| Black or Black British                                |         |          |       |
| African                                               | 0.19%   | 0.35%    | 3     |
| Caribbean                                             | 0.00%   | 0.00%    | 0     |

|                            | % Total | % Answer | Count |
|----------------------------|---------|----------|-------|
| Any other Black background | 0.00%   | 0.00%    | 0     |
| Mixed                      |         |          |       |
| Asian & White              | 0.13%   | 0.23%    | 2     |
| Black African & White      | 0.00%   | 0.00%    | 0     |
| Black Caribbean & White    | 0.00%   | 0.00%    | 0     |
| Any other mixed background | 0.06%   | 0.12%    | 1     |
| Other Ethnic Group         |         |          |       |
| Arab                       | 0.00%   | 0.00%    | 0     |
| Any other ethnic group     | 0.19%   | 0.35%    | 3     |
| Prefer not to say          |         |          |       |
| Prefer not to say          | 1.43%   | 2.58%    | 22    |
| [No Response]              | 44.75%  |          | 690   |
| Total                      | 100.00% | 100.00%  | 1,542 |