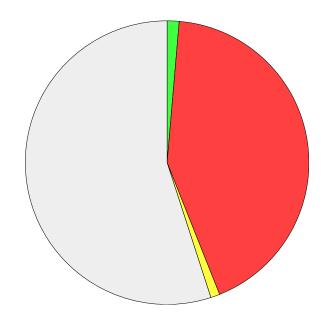

Would you like the wheelie bin recycling service to continue in your area?

|              | % Total | % Answer | Count |
|--------------|---------|----------|-------|
| Yes          | 96.89%  | 98.48%   | 1,494 |
| No           | 1.49%   | 1.52%    | 23    |
| No Response] | 1.62%   |          | 25    |
| Total        | 100.00% | 100.00%  | 1,542 |