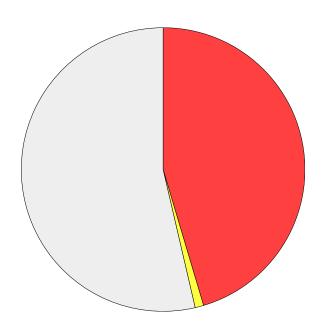

Since the introduction of the wheelie bins, do you recycle more or less than before?

|              | % Total | % Answer | Count |
|--------------|---------|----------|-------|
| More         | 45.72%  | 46.41%   | 705   |
| Less         | 0.78%   | 0.79%    | 12    |
| The Same     | 52.01%  | 52.80%   | 802   |
| No Response] | 1.49%   |          | 23    |
| Total        | 100.00% | 100.00%  | 1,542 |