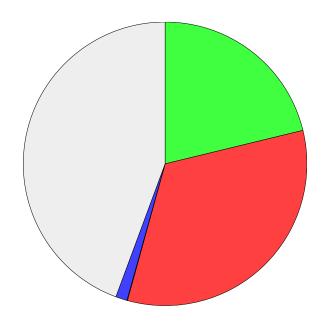

Since the introduction of the wheelie bins, do you recycle more or less than before?

|              | % Total | % Answer | Count |
|--------------|---------|----------|-------|
| More         | 45.72%  | 46.41%   | 705   |
| Less         | 0.78%   | 0.79%    | 12    |
| The Same     | 52.01%  | 52.80%   | 802   |
| No Response] | 1.49%   |          | 23    |
| Total        | 100.00% | 100.00%  | 1,542 |