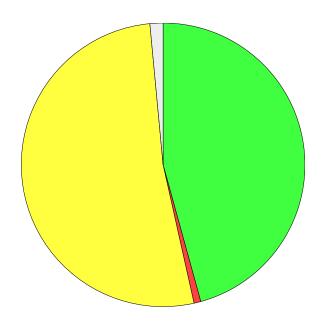

Do you find it easier to recycle with a wheelie bin than you did with a black box?

|              | % Total | % Answer | Count |
|--------------|---------|----------|-------|
| Yes          | 95.40%  | 96.40%   | 1,471 |
| No           | 3.57%   | 3.60%    | 55    |
| No Response] | 1.04%   |          | 16    |
| Total        | 100 00% | 100.00%  | 1 542 |