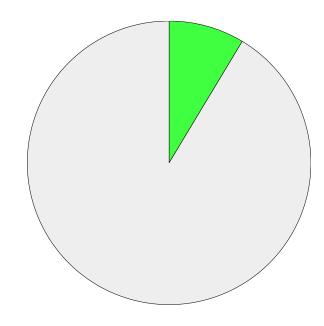

Would you like the wheelie bin recycling service to continue in your area?

|              | % Total | % Answer | Count |
|--------------|---------|----------|-------|
| Yes          | 96.89%  | 98.48%   | 1,494 |
| No           | 1.49%   | 1.52%    | 23    |
| No Response] | 1.62%   |          | 25    |
| Total        | 100.00% | 100.00%  | 1,542 |