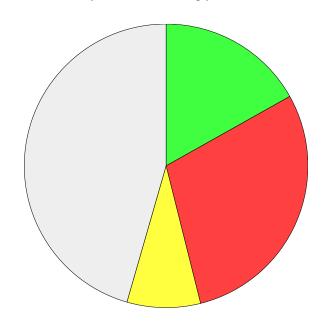

Since the introduction of the wheelie bins, do you recycle more or less than before?

|              | % Total | % Answer | Count |
|--------------|---------|----------|-------|
| More         | 45.72%  | 46.41%   | 705   |
| Less         | 0.78%   | 0.79%    | 12    |
| The Same     | 52.01%  | 52.80%   | 802   |
| No Response] | 1.49%   |          | 23    |
| Total        | 100.00% | 100.00%  | 1,542 |