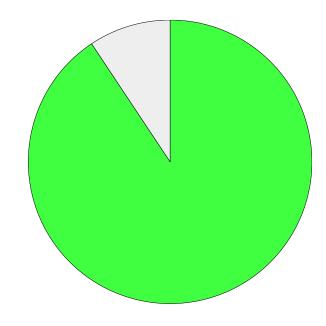

Would you like the wheelie bin recycling service to continue in your area?

|              | % Total | % Answer | Count |
|--------------|---------|----------|-------|
| Yes          | 96.89%  | 98.48%   | 1,494 |
| No           | 1.49%   | 1.52%    | 23    |
| No Response] | 1.62%   |          | 25    |
| Total        | 100.00% | 100.00%  | 1,542 |