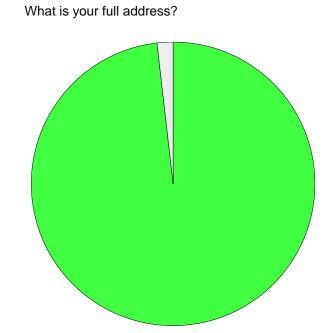

Do you find it easier to recycle with a wheelie bin than you did with a black box?

|              | % Total | % Answer | Count |
|--------------|---------|----------|-------|
| Yes          | 95.40%  | 96.40%   | 1,471 |
| No           | 3.57%   | 3.60%    | 55    |
| No Response] | 1.04%   |          | 16    |
| Total        | 100 00% | 100.00%  | 1 542 |