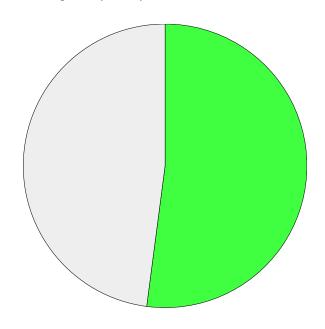

Would you like the wheelie bin recycling service to continue in your area?

|              | % Total | % Answer | Count |
|--------------|---------|----------|-------|
| Yes          | 96.89%  | 98.48%   | 1,494 |
| No           | 1.49%   | 1.52%    | 23    |
| No Response] | 1.62%   |          | 25    |
| Total        | 100.00% | 100.00%  | 1,542 |