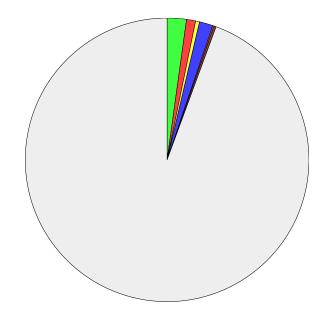

|                            | % Total | % Answer | Frequency | Count |
|----------------------------|---------|----------|-----------|-------|
| Container Size             | 16.86%  | 30.96%   | 18.03%    | 278   |
| Separate Glass Containment | 29.23%  | 53.67%   | 31.26%    | 482   |
| Other (please specify)     | 8.37%   | 15.37%   | 8.95%     | 138   |
| No Response]               | 45.54%  |          | 48.70%    | 751   |
| Total                      | 100.00% | 100.00%  | 0%        | 1,649 |