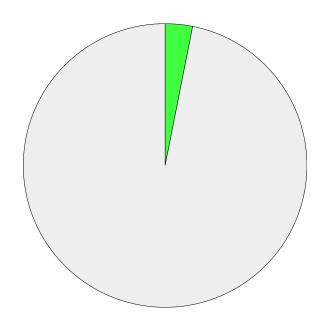

|               | % Total | % Answer | Count |
|---------------|---------|----------|-------|
| [Responses]   | 3.57%   | 100.00%  | 55    |
| [No Response] | 96.43%  |          | 1,487 |
| Total         | 100.00% | 100.00%  | 1.542 |