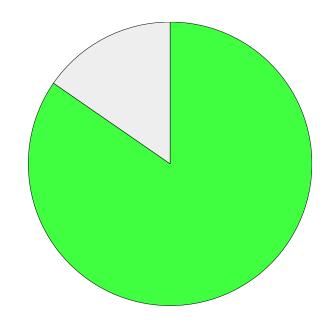

Do you find it easier to recycle with a wheelie bin than you did with a black box?

|              | % Total | % Answer | Count |
|--------------|---------|----------|-------|
| Yes          | 95.40%  | 96.40%   | 1,471 |
| No           | 3.57%   | 3.60%    | 55    |
| No Response] | 1.04%   |          | 16    |
| Total        | 100 00% | 100.00%  | 1 542 |