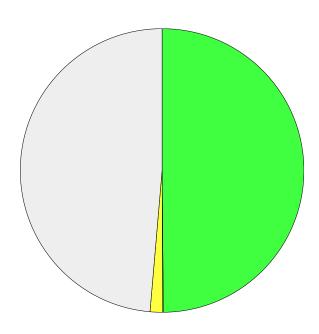

#### carer

Question responses: 780 (50.58%)

A carer provides unpaid support to family or friends who are ill, frail, disabled or have mental health or substance misuse problems.

|                   | % Total | % Answer | Count |
|-------------------|---------|----------|-------|
| Yes               | 5.38%   | 10.64%   | 83    |
| No                | 43.97%  | 86.92%   | 678   |
| Prefer not to say | 1.23%   | 2.44%    | 19    |
| [No Response]     | 49.42%  |          | 762   |
| Total             | 100.00% | 100.00%  | 1,542 |